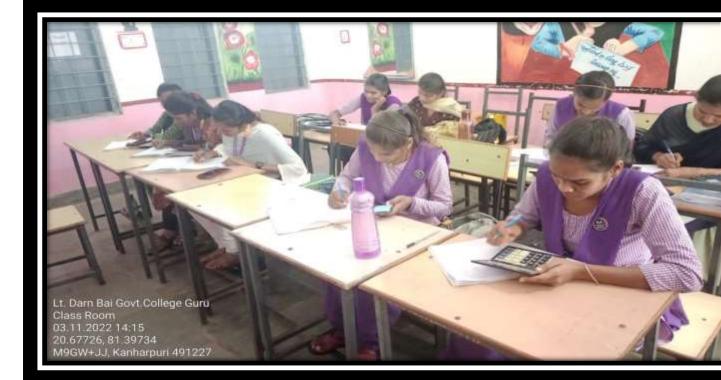

#### Policy for Physical, Academic and Support facilities:

The college campus is of an area of 4.46 Hectares and the building contains 1472 square meters areas. There are 10 classrooms for routine classes with a library, administrative office, 05 laboratories, NSS & Sports room and all basic facilities. There are various committees are made for maintaining physical, academic, and supporting facilities as follows –