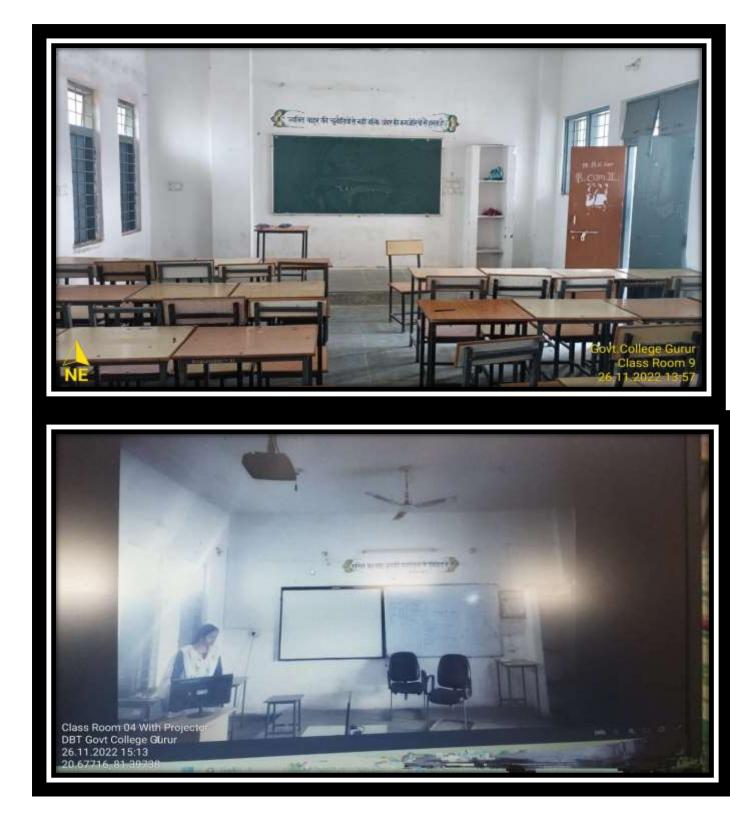

#### Policy for Physical, Academic and Support facilities:

The college campus is of an area of 4.46 Hectares and the building contains 1472 square meters areas. There are 10 classrooms for routine classes with a library, administrative office, 05 laboratories, NSS & Sports room and all basic facilities. There are various committees are made for maintaining physical, academic, and supporting facilities as follows –

# Maintenance and use of computers-

There are 30 computers in our college which has 13 computers in the form of a computer lab for the study and teaching of students. Also, there is a provision of one computer system each in the labs like Geography Department, Politics Department, Chemistry Department, Botany Department, Physics Department etc. and two computer systems are available for administrative work and whenever there is a fault in them, immediate action is taken.