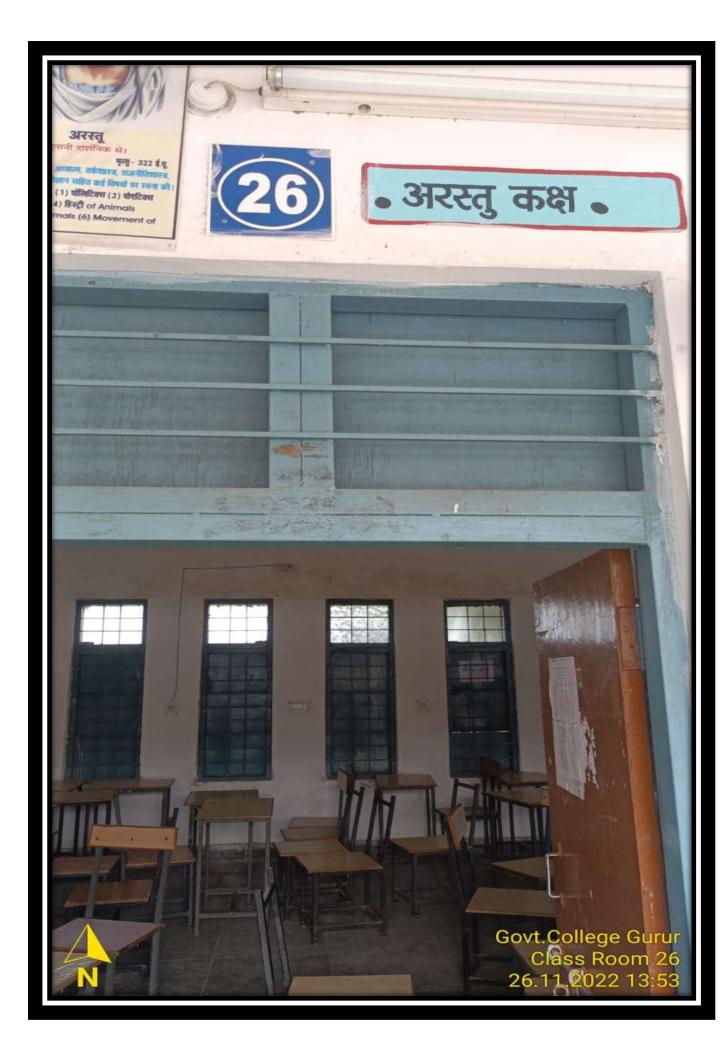

#### Policy for Physical, Academic and Support facilities:

The college campus is of an area of 4.46 Hectares and the building contains 1472 square meters areas. There are 10 classrooms for routine classes with a library, administrative office, 05 laboratories, NSS & Sports room and all basic facilities. There are various committees are made for maintaining physical, academic, and supporting facilities as follows –