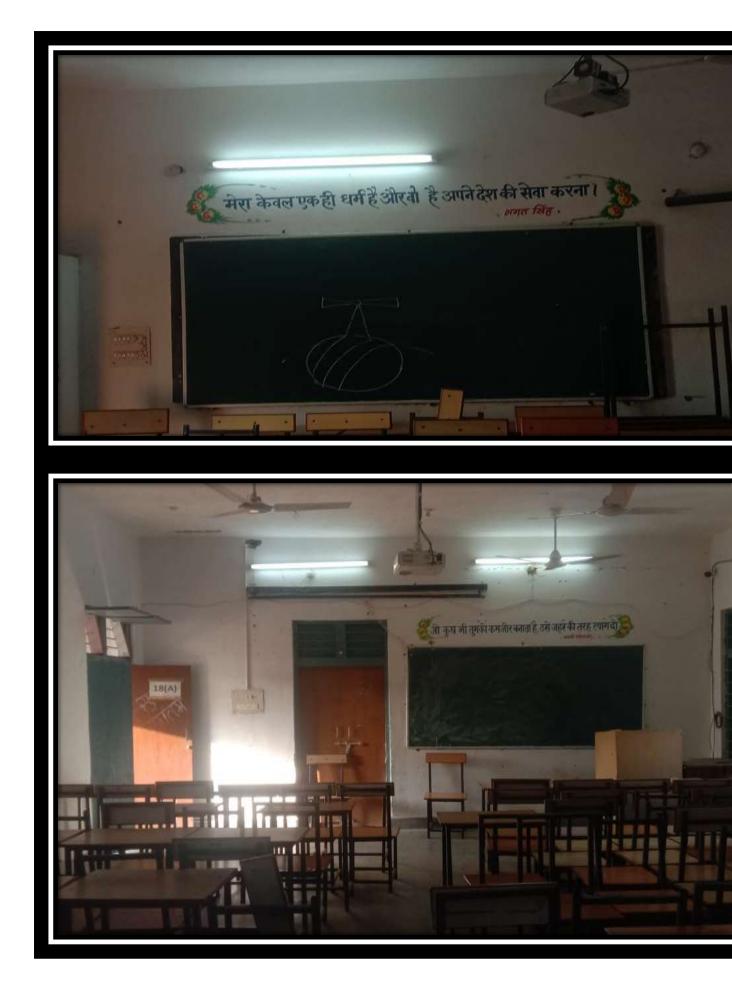

#### Policy for Physical, Academic and Support facilities:

The college campus is of an area of 4.46 Hectares and the building contains 1472 square meters areas. There are 10 classrooms for routine classes with a library, administrative office, 05 laboratories, NSS & Sports room and all basic facilities. There are various committees are made for maintaining physical, academic, and supporting facilities as follows –

# Maintenance and use of computers-

There are 30 computers in our college which has 13 computers in the form of a computer lab for the study and teaching of students. Also, there is a provision of one computer system each in the labs like Geography Department, Politics Department, Chemistry Department, Botany Department, Physics Department etc. and two computer systems are available for administrative work and whenever there is a fault in them, immediate action is taken.