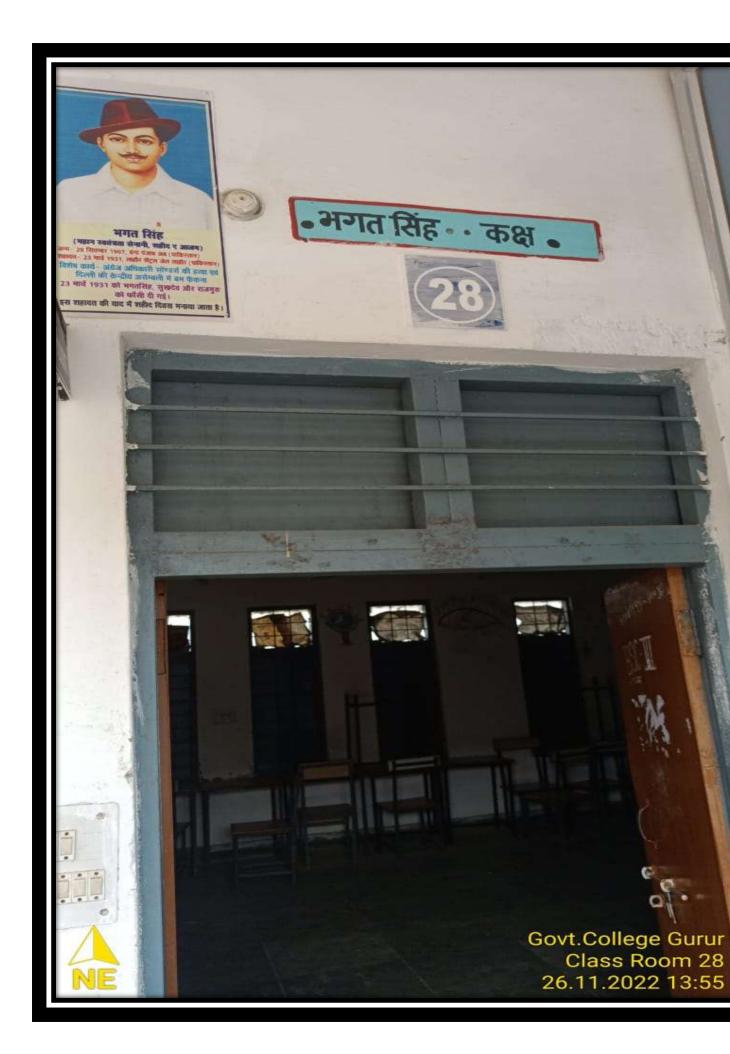

#### Policy for Physical, Academic and Support facilities:

The college campus is of an area of 4.46 Hectares and the building contains 1472 square meters areas. There are 10 classrooms for routine classes with a library, administrative office, 05 laboratories, NSS & Sports room and all basic facilities. There are various committees are made for maintaining physical, academic, and supporting facilities as follows –