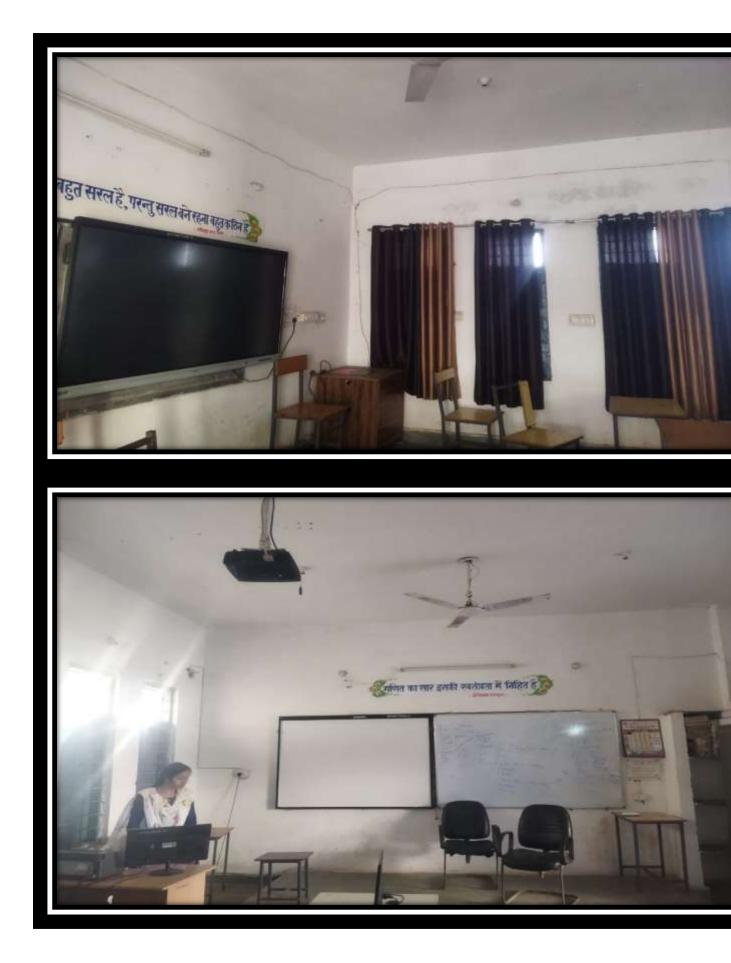

#### Policy for Physical, Academic and Support facilities:

The college campus is of an area of 4.46 Hectares and the building contains 1472 square meters areas. There are 10 classrooms for routine classes with a library, administrative office, 05 laboratories, NSS & Sports room and all basic facilities. There are various committees are made for maintaining physical, academic, and supporting facilities as follows –

# Maintenance and use of computers-

There are 30 computers in our college which has 13 computers in the form of a computer lab for the study and teaching of students. Also, there is a provision of one computer system each in the labs like Geography Department, Politics Department, Chemistry Department, Botany Department, Physics Department etc. and two computer systems are available for administrative work and whenever there is a fault in them, immediate action is taken.