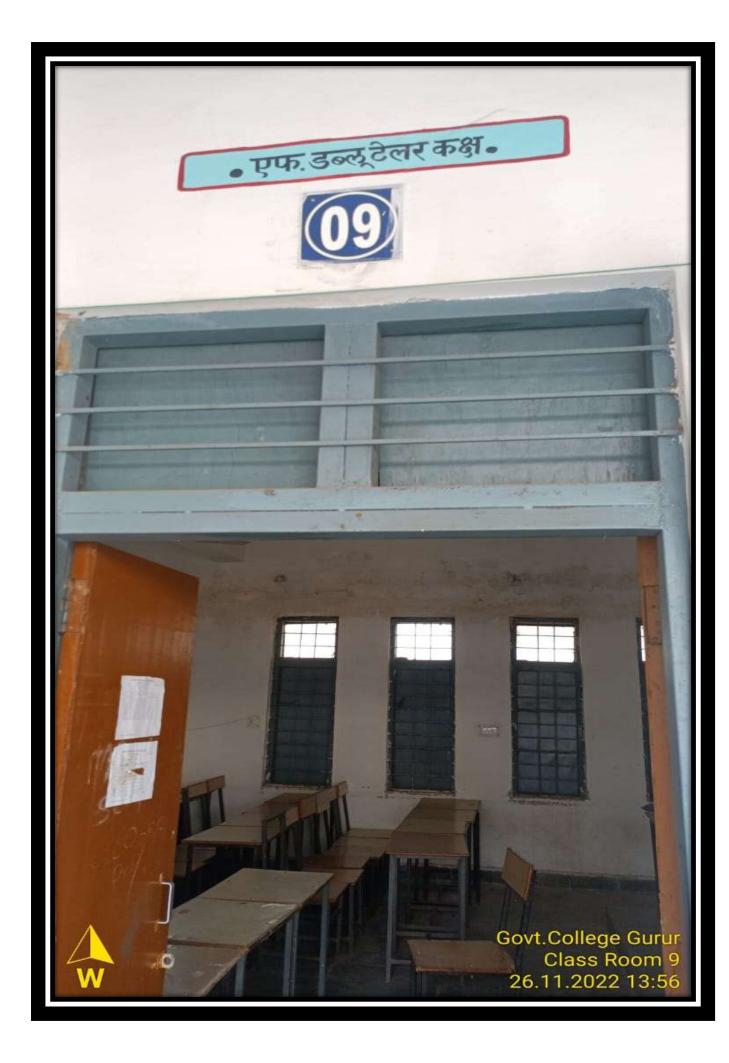

#### Policy for Physical, Academic and Support facilities:

The college campus is of an area of 4.46 Hectares and the building contains 1472 square meters areas. There are 10 classrooms for routine classes with a library, administrative office, 05 laboratories, NSS & Sports room and all basic facilities. There are various committees are made for maintaining physical, academic, and supporting facilities as follows –